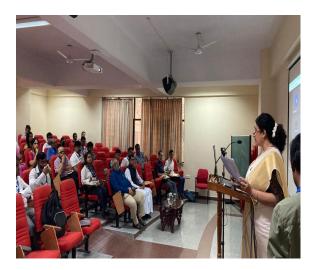

## **SCHEDULE**

| Particulars      | Time                |
|------------------|---------------------|
| Welcome Address  | 11:30 am - 11:40 am |
| Training Session | 11:40 am - 12:25 pm |
| Vote of thanks   | 12:25 pm - 12:30 pm |

#### **DETAILS OF THE TRAINING SESSION:**

- Introduction: Refreshing memory of what a masterclass entails. It could be a training session of anything
  ranging from business diagnostics, project proposals, personal branding and live projects, to innovative
  mindsets and disruptive ideas.
- Introduction of speaker: Professor J Subramanian
- Introduction of module: Explanation of the difference between knowledge sharing and knowledge imparting. Knowledge sharing works both ways, where both parties exchange knowledge. Knowledge imparting is what happens in a classroom- one sided.
- Knowledge sharing is need based and should be above the status of academicians. But, many teachers are reserved when it comes to practical aspects of business and are unable to solve real life problems. It is important to understand the reason for this disparity.
- Consultancy and its significance:
  - Consultants solve issues that clients have. This is what is expected from a consultant.
  - Consultancy is the provision of independent, specialist advice and/or implementation support to organizations across industries.
  - Practice of providing a third party with expertise in exchange of a fee.
  - It merges the gap between theory and practice.
  - Consultants act as a change agent for businesses.
  - It's important that Consultants concentrate on the area of expertise to provide the best services.
  - First, the process and problems of the client should be understood, and then it can be converted into a consultancy proposition.
  - Knowledge sharing is a process, and for this, awareness should be created, and a rapport needs to be built with the client.
- Value of Consultancy in the teaching profession:
  - Value of research is seen in Consultancy.
  - The application of studies is essential for academics.
  - It teaches the people in the profession how to use their knowledge for their benefit.
  - Encourages independent thinking, innovation and new research.
  - Pushes them beyond theoretical exponents.
  - Makes them a comprehensive expert.