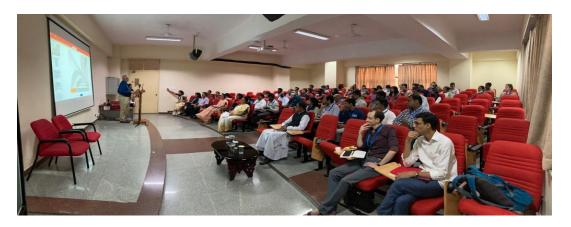

#### **Details of the Facilitators:**

Professor Subramanian Janardanan was the facilitator of the Masterclass held on 24th September 2022. His extensive experience in the field made him the best choice for the Masterclass. Professor J Subramanian finished his education from Government Victoria College and GPMHS. He has worked as a general manager in Caltex Oil (Tanzania) Ltd. from June 1990 to December 1993. He then went on to work as a Managing Director in National Oil (Tanzania) Ltd. from January 1994 to December 2003. After that, he moved on to join CHRIST (Deemed to be University) as a faculty. He held the position of Registrar and Dean during his tenure in the college, retiring in 2012.

With more than 30 years of industrial experience, he has studied subjects like Chartered Accountancy, Cost Accountancy, Company Secretary, Law, Management and banking. Acting as a special officer consultant to us, he is a professional member of the All India Management Association among others, and has published multiple journals.