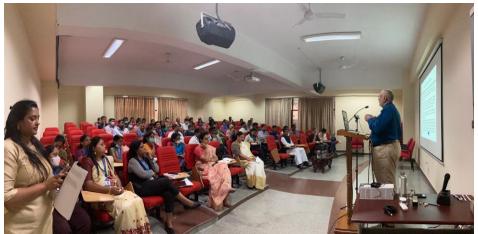

#### **Details of the Facilitators:**

Professor Subramanian Janardanan was the facilitator of the Masterclass held on 24th September 2022. His extensive experience in the field made him the best choice for the Masterclass. Professor J Subramanian finished his education from Government Victoria College and GPMHS. He has worked as a general manager in Caltex Oil (Tanzania) Ltd. from June 1990 to December 1993. He then went on to work as a Managing Director in National Oil (Tanzania) Ltd. from January 1994 to December 2003. After that, he moved on to join CHRIST (Deemed to be University) as a faculty. He held the position of Registrar and Dean during his tenure in the college, retiring in 2012.

With more than 30 years of industrial experience, he has studied subjects like Chartered Accountancy, Cost Accountancy, Company Secretary, Law, Management and banking. Acting as a special officer consultant to us, he is a professional member of the All India Management Association among others, and has published multiple journals.